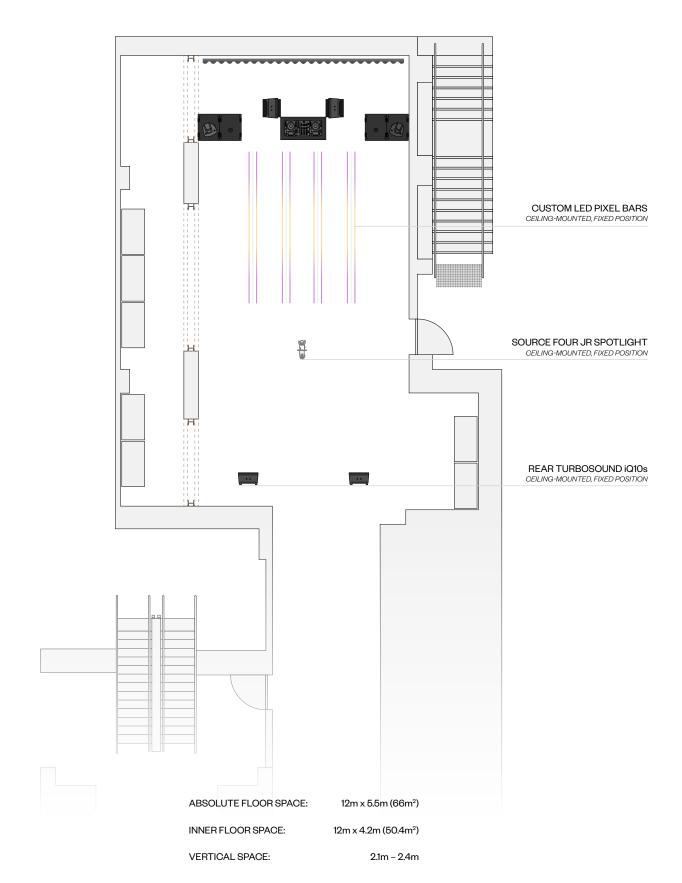

## **Fixtures**

8 x Custom 4m LED Pixel Bars

Designed & installed by Beamhacker,

Fixed-position above the dance floor

1 x ETC Source Four JR Spotlight Fixed-position above the dance floor

## **Absolute Floor Space**

12m x 5.5m 66m<sup>2</sup> Area

## Inner Floor Space

14.2m x 7.2m 12m x 4.2m 50.4m<sup>2</sup> Area

#### **Vertical Space**

2.1m - 2.4m Floor to Ceiling/Fixtures